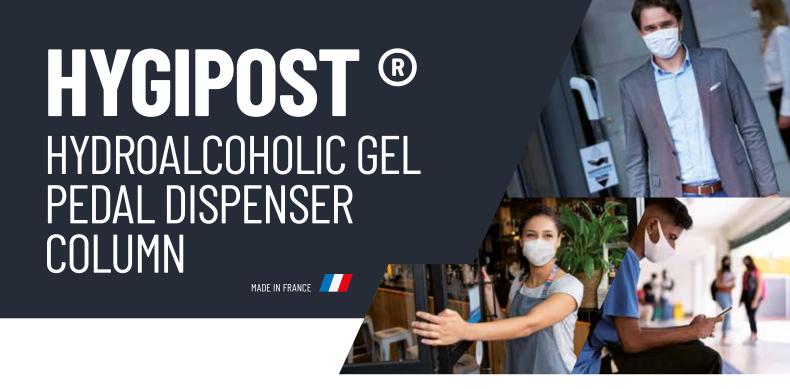

# INTEGRATED STORAGE

Suitable for 1-liter pump bottles

SYSTEM OF FIXATION ON THE FLOOR

HYGIPOST ®

HYDROALCOHOLIC GEL PEDAL DISPENSER COLUMN

#### PRODUCT PRESENTATION

- HYDROALCOHOLIC GEL PEDAL DISPENSER COLUMN: An essential accessory for all public spaces with a high attendance.
- 100% mechanical Its mechanical foot pedal allows dispensing doses of hydroalcoholic gel without any hand contact to the bottle!
- Its stainless-steel material ensures the strength of the automatic dispenser both indoors and outdoors.
- Equipped with a lockable cover, it provides anti-theft security.
- Wall and floor fixing.
- Integrated storage.