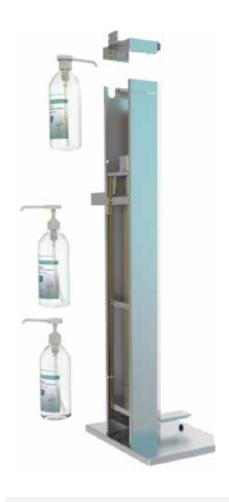

# INTEGRATED STORAGE

Suitable for 1-liter pump bottles

SYSTEM OF FIXATION ON THE FLOOR

# INTEGRATED STORAGE

Suitable for 1-liter pump bottles

SYSTEM OF FIXATION ON THE FLOOR

HYGIPOST ®

HYDROALCOHOLIC GEL PEDAL DISPENSER COLUMN

#### PRODUCT PRESENTATION

- HYDROALCOHOLIC GEL PEDAL DISPENSER COLUMN: An essential accessory for all public spaces with a high attendance.
- 100% mechanical Its mechanical foot pedal allows dispensing doses of hydroalcoholic gel without any hand contact to the bottle!
- Its stainless-steel material ensures the strength of the automatic dispenser both indoors and outdoors.
- Equipped with a lockable cover, it provides anti-theft security.
- Wall and floor fixing.
- Integrated storage.