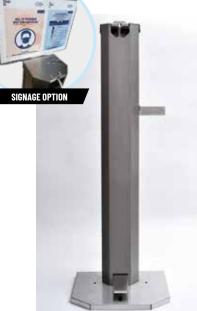

## ANTI-THEFT SECURITY

Equipped with a lockable cover, it provides anti-theft security

#### PRODUCT PRESENTATION

- HYDROALCOHOLIC GEL PEDAL DISPENSER COLUMN: An essential accessory for all public spaces with a high attendance.
- 100% mechanical Its mechanical foot pedal allows dispensing doses of hydroalcoholic gel without any hand contact to the bottle!
- Its stainless-steel material ensures the strength of the automatic dispenser both indoors and outdoors.
- Equipped with a lockable cover, it provides anti-theft security.
- Wall and floor fixing.
- Integrated storage.