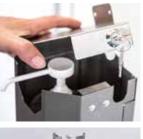

# INTEGRATED STORAGE

Suitable for 1-liter pump bottles

SYSTEM OF FIXATION ON THE FLOOR

# INTEGRATED STORAGE

Suitable for 1-liter pump bottles

SYSTEM OF FIXATION ON THE FLOOR

HYGIPOST ®

HYDROALCOHOLIC GEL PEDAL DISPENSER COLUMN