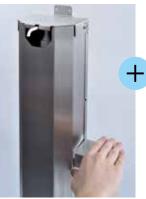

## ANTI-THEFT SECURITY

Equipped with a lockable cover, it provides anti-theft security