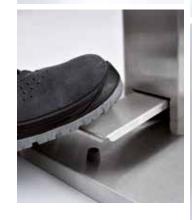

#### PRODUCT PRESENTATION

- HYDROALCOHOLIC GEL PEDAL DISPENSER COLUMN: An essential accessory for all public spaces with a high attendance.
- 100% mechanical Its mechanical foot pedal allows dispensing doses of hydroalcoholic gel without any hand contact to the bottle!
- Its stainless-steel material ensures the strength of the automatic dispenser both indoors and outdoors.
- Equipped with a lockable cover, it provides anti-theft security.
- Wall and floor fixing.
- Integrated storage.

ACCESSIBLE PRM: Adapted to people with reduced mobility thanks to a side lever installed at height (70 cm).

BRC S.A.S.

21, Rue des Coteaux de Grand-Lieu 44830 BOUAYE - FRANCE Tél. +33 (0)2 40 34 57 24 - Port. 06 86 15 34 02 dircom@brcsa.com