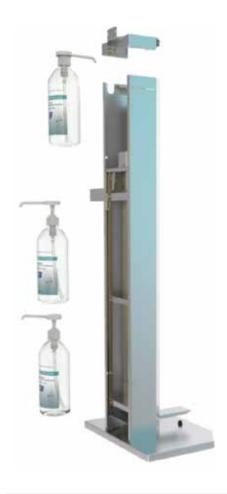

# INTEGRATED STORAGE

Suitable for 1-liter pump bottles

SYSTEM OF FIXATION ON THE FLOOR

# INTEGRATED STORAGE

Suitable for 1-liter pump bottles

SYSTEM OF FIXATION ON THE FLOOR

HYGIPOST ®

HYDROALCOHOLIC GEL PEDAL DISPENSER COLUMN

#### PRODUCT PRESENTATION

- HYDROALCOHOLIC GEL PEDAL DISPENSER COLUMN: An essential accessory for all public spaces with a high attendance.
- 100% mechanical Its mechanical foot pedal allows dispensing doses of hydroalcoholic gel without any hand contact to the bottle!
- Its stainless-steel material ensures the strength of the automatic dispenser both indoors and outdoors.
- Equipped with a lockable cover, it provides anti-theft security.
- Wall and floor fixing.
- Integrated storage.