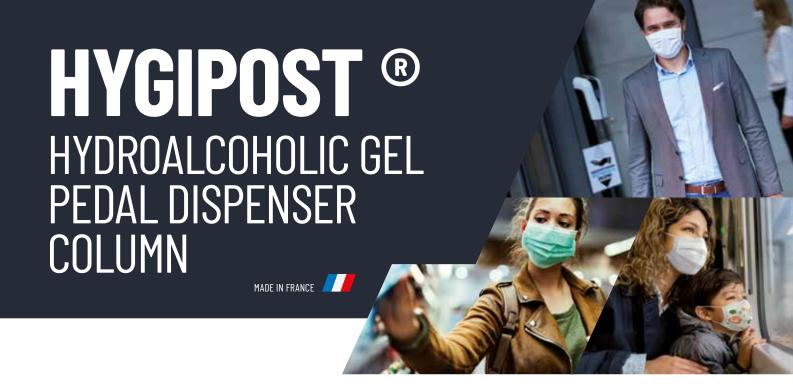

# INTEGRATED STORAGE

Suitable for 1-liter pump bottles

SYSTEM OF FIXATION ON THE FLOOR

HYGIPOST ®

HYDROALCOHOLIC GEL PEDAL DISPENSER COLUMN

#### PRODUCT PRESENTATION

- HYDROALCOHOLIC GEL PEDAL DISPENSER COLUMN: An essential accessory for all public spaces with a high attendance.
- 100% mechanical Its mechanical foot pedal allows dispensing doses of hydroalcoholic gel without any hand contact to the bottle!
- Its stainless-steel material ensures the strength of the automatic dispenser both indoors and outdoors.
- Equipped with a lockable cover, it provides anti-theft security.
- Wall and floor fixing.
- Integrated storage.