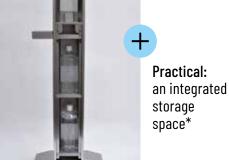

# INTEGRATED STORAGE

Suitable for 1-liter pump bottles

SYSTEM OF FIXATION ON THE FLOOR

# INTEGRATED STORAGE

Suitable for 1-liter pump bottles

SYSTEM OF FIXATION ON THE FLOOR

HYGIPOST ®

HYDROALCOHOLIC GEL PEDAL DISPENSER COLUMN